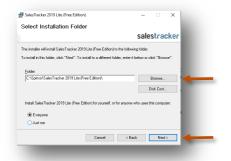

Click on **Next** button

Select I Agree
Click on Next button

If you wish to change the installation path, Click on "**Browse**" and select the path for installation We would recommend default path

Click on **Next** button