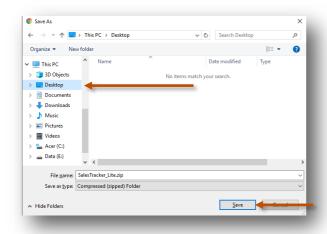

http://www.spinso.com/SalesTracker/ downloads/SalesTracker\_Lite.zip

2

Select **Desktop** to save on our desktop

Click on Save

3

Extract Zip file
Right Click on zip file & Click Extract All

4

**SalesTracker\_Lite** folder will be created on desktop.