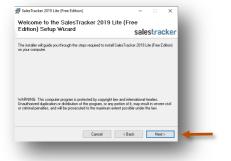

## **Download & Install**

Installing SalesTracker Lite is quiet easy. A simple setup wizard will guide you through the entire installation process. Follow these step by step instructions to help you install SalesTracker Lite on your computer.

#### Note

We **do not** recommend you to run Setup.exe directly from SalesTracker\_Lite.zip file Please unzip the SalesTracker\_Lite.zip file and run the setup from extracted folder

6 Click on **Next** button