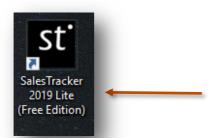

## Login

After you install SalesTracker you can click on the SalesTracker icon on your desktop to launch the application

You can also launch the application from **Start - Program Files - Spinso - SalesTracker** 