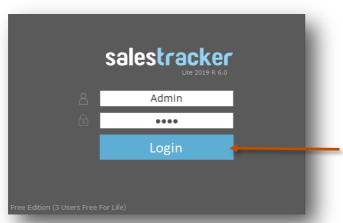

In trial mode SalesTracker login screen would Open with default login name and password

### **Default login details** Login Name : admin Password : demo