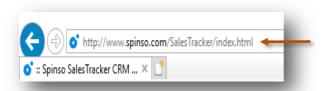

#### **Prerequisite**

Operating system Windows Xp, Windows 7, 8, 8.1 or Windows 10 For windows Xp - Dot net 2.0 free runtime from Microsoft is available on our website

1

Download installer from our website

http://www.spinso.com/SalesTracker/ downloads/SalesTracker\_Lite.zip

2

Select **Desktop** to save on our desktop

Click on Save

3

Extract Zip file
Right Click on zip file & Click Extract All

4

**SalesTracker\_Lite** folder will be created on desktop.