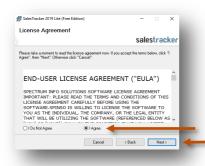

Click on **Next** button

Select I Agree
Click on Next button

If you wish to change the installation path, Click on "**Browse**" and select the path for installation We would recommend default path

Click on **Next** button